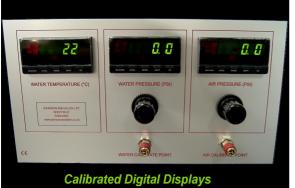

## FEATURES:-

- Custom design of in house Visible and Fluorescent Dye Penetrant Inspection Systems.
- Pictured above is a **Penetrant Soak and Wash Station**.
- The station comes complete with an Air-Water wash gun, air and water regulators as well as **Digital Air, Water pressure gauges** and **temperature gauge**
- The Bench can be used by itself or combined with Drying Ovens, Storm Cabinets and Inspection Stations