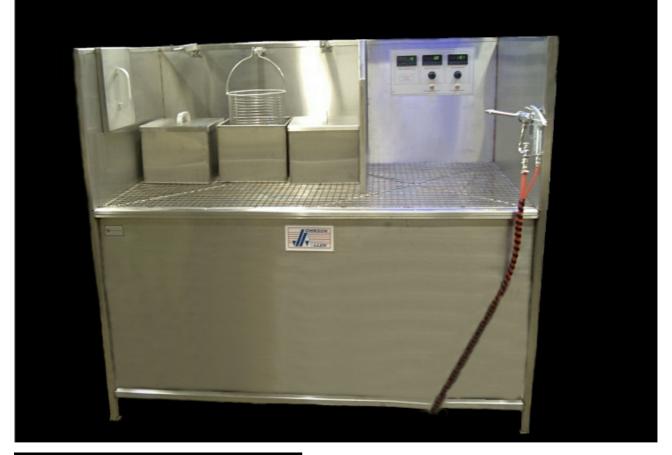

## FEATURES:-

- Custom design of in house Visible and Fluorescent Dye Penetrant Inspection Systems.
- Pictured above is a **Penetrant Soak and Wash Station**.
- The station comes complete with an Air-Water wash gun, air and water regulators as well as **Digital Air, Water pressure gauges** and **temperature gauge**
- The Bench can be used by itself or combined with Drying Ovens, Storm Cabinets and Inspection Stations

We design and build to specific floor plans allowing for best use of space. All stainless steel construction Traceable Calibration of Meters

> Johnson and Allen Ltd NeoCol Wks, Smithfield, Sheffield, S3 7AR Tel +44(0)114 2738066 Fax +44(0)114 2729842 e-mail info@johnsonandallen.co.uk www.johnsonandallen.co.uk