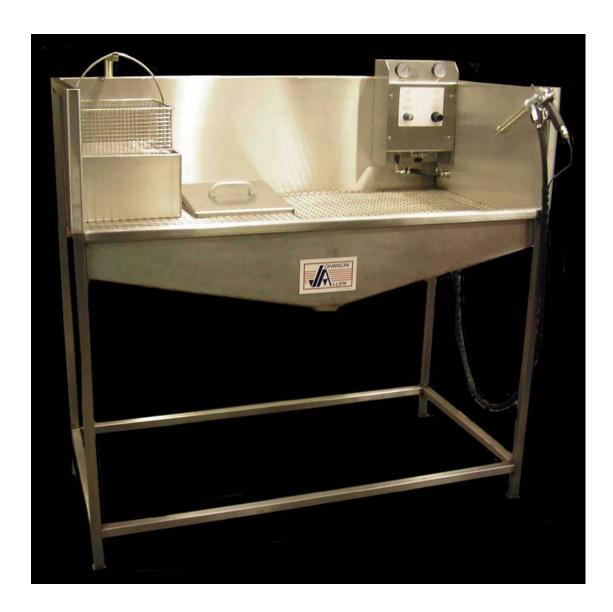

## DYE PENETRANT SYSTEMS-COMBINED PENETRANT APPLICATION, DRAIN AND WASH

Multi -use penetrant application and wash station for low volume testing

Custom design of in house Visible and Fluorescent Dye Penetrant Inspection Systems. Pictured above is a "Combination Penetrant Soak and Wash Station. The station comes complete with an Air-Water wash gun, air and water regulators as well as pressure gauges We design and build to specific floor plans allowing best use of space and ergonomics.